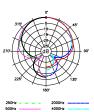

### **Specifications**

• Type: Dynamic

Polar Pattern: SuperCardioid
 Frequency Response: 50~16000 Hz

sensitivity: -54dBV/pa (2.2mv/pa)

Rated Impedance: 200Ω

Max. SPL: 140dB (THD≤1% 1000Hz)

Dimensions: Φ53x180mm