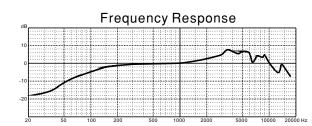

### **Specifications**

• Type: Dynamic

Polar Pattern: SuperCardioid
 Frequency Response: 50~16000 Hz

sensitivity: -54dBV/pa (2.2mv/pa)

Rated Impedance: 200Ω

Max. SPL: 140dB (THD≤1% 1000Hz)

Dimensions: Φ53x180mm