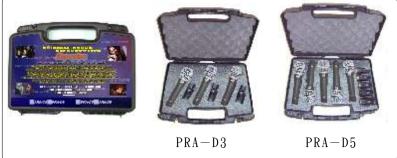

## Description

PRA-D series packaged super cardioid mic set is newly developed. Which combined with distinctive technology and strict management elaborated a wide dynamic range and superior quality mic, especially suited for professional stage. Now it is outstanding in the market. This mic set is to pack up according to different demands: PRA-D1 (one PRA-D1 for a package); PRA-D1/c (one PRA-D1 with cable for a package); PRA-D3 (three PRA-D1 in one package); PRA-D5 (five PRA-D1 in one package).

#### **Features**

- With typical international vocal frequency response
- Forceful tone, fine in high
- Good super cardioid pattern
- Hi-energy Nd magnet and dual dome diaphragm employed. High sensitivity
- Super hardened steel mesh capsule housing
- Rigid zinc alloy die-casting case
- PRA-D1, PRA-D1/c use A2 carrying case. PRA-D3, PRA-D5 use A4 carrying case.