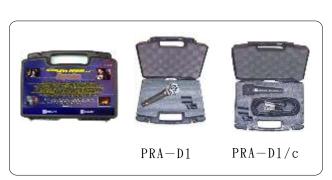

#### **Features**

- With typical international vocal frequency response
- Forceful tone, fine in high
- Good super cardioid pattern
- Hi-energy Nd magnet and dual dome diaphragm employed. High sensitivity
- Super hardened steel mesh capsule housing
- Rigid zinc alloy die-casting case
- PRA-D1, PRA-D1/c use A2 carrying case. PRA-D3, PRA-D5 use A4 carrying case.

PRA-D1