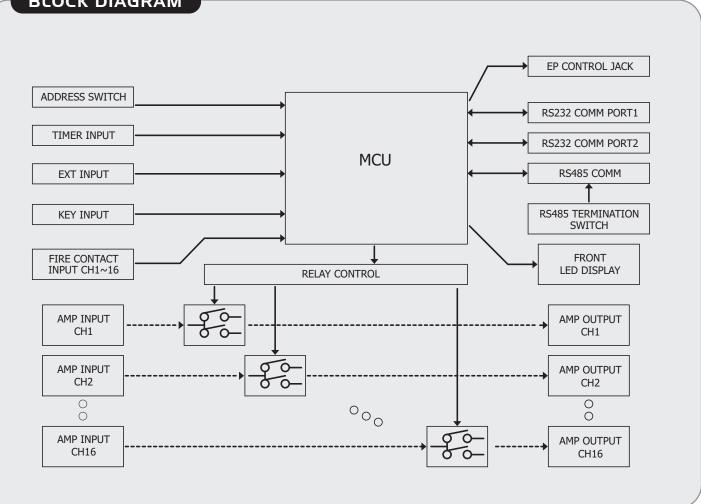

### **OVERVIEW**

The ECS-6216MS allow the addition of 16 output zones to the system 6000. Up to 9 units can be added giving the system up to 160 output zone capacity. Each unit also offer 16CH GPI sensor input for messaging, event and scenario triggering.

- 8 Audio Bus input
- 16 output zones
- 16CH GPI sensor input
- RS-485 communication
- Front panel manual control