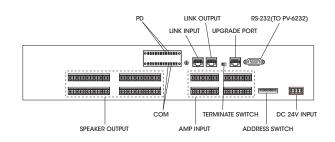

- 8 Audio Bus input
- 16 output zones
- 16CH GPI sensor input
- RS-485 communication
- Front panel manual control

# SPECIFICATIONS

|                         |                     | ECS-6216MS                                 |
|-------------------------|---------------------|--------------------------------------------|
| Channel                 |                     | 16CH                                       |
| Communications Protocol | LINK IN/OUT         | RS-485 (1km)                               |
|                         | Source & Voice File | RS-232 (12m)                               |
| Fire Sensor             |                     | Dry Contact                                |
| Operating Temperature   |                     | -10°C ~ +40°C/14°F~104°F                   |
| Power Source            |                     | DC 24V, 600mA                              |
| Weight (Set)            |                     | 4.3kg/9.5lbs                               |
| Dimensions (Set)        |                     | 482(W)x88(H)x280(D)mm/19(W)x3.5(H)x11(D)in |