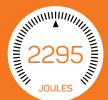

### **TECHNICAL SMARTS**

Supply voltage 240/V AC 50/Hz | Maximum current rating | 10amps/2400 W (VA) | Clamping voltage 300V<sub>AC</sub> | Reaction time less than 1 nanosecond | Maximum transient spike impulse current 42,000 amps (equivalent to 14,000 amps using UL1449 standard) | Maximum energy dissipation | 2295 Joules (equivalent to 510 Joules using UL1449 standard) | Protection modes: Active/Neutral, Active/Earth, Neutral/Earth | EMI/RFI noise reduction filter | Total number of protected AC outlets: 2 | Earth potential rise protection | Earth leakage range less than 1 milli amp | Earth detection circuit: Yes | Operating conditions: Indoor/AC mains | Operating temperatures: -10C/+60C | Cable length: 1.0m | Model No: C2+