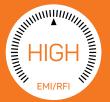

The Thor SmartBrain not only protects from surges, it also filters and cleans electrical frequency noise. The filter works both ways. Stopping noise from robbing equipment performance as well as connected devices' noise contaminating power.

### **TECHNICAL SMARTS**

Supply voltage 240/V AC 50/Hz | Maximum current rating | 10amps/2400 W (VA) | Clamping voltage 300V<sub>AC</sub> | Reaction time less than 1 nanosecond | Maximum transient spike impulse current 42,000 amps (equivalent to 14,000 amps using UL1449 standard) | Maximum energy dissipation | 2295 Joules (equivalent to 510 Joules using UL1449 standard) | Protection modes: Active/Neutral, Active/Earth, Neutral/Earth | EMI/RFI noise reduction filter | Total number of protected AC outlets: 2 | Earth potential rise protection | Earth leakage range less than 1 milli amp | Earth detection circuit: Yes | Operating conditions: Indoor/AC mains | Operating temperatures: -10C/+60C | Cable length: 1.0m | Model No: C2+