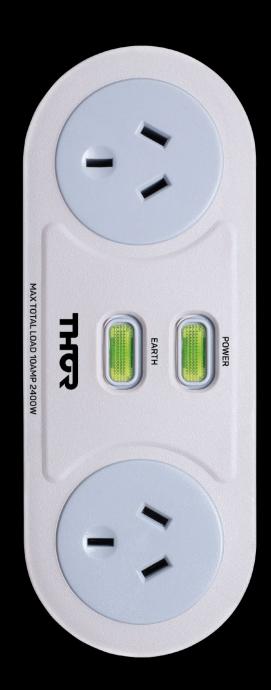

Large plug adaptors

Earth detection safeguard

Active power LED

1 metre cord with space saving flat head plug

Fireproof MOV

Fireproof MOV ensures the main protection components will not catch fire while protecting from dangerous surges. The choice of Fireproof components and the added flame retardant housing safeguards ensures your home and family will always be safe.

### **TECHNICAL SMARTS**

Supply voltage 240/V AC 50/Hz | Maximum current rating | 10amps/2400 W (VA) | Clamping voltage 300V<sub>AC</sub> | Reaction time less than 1 nanosecond | Maximum transient spike impulse current 42,000 amps (equivalent to 14,000 amps using UL1449 standard) | Maximum energy dissipation | 2295 Joules (equivalent to 510 Joules using UL1449 standard) | Protection modes: Active/Neutral, Active/Earth, Neutral/Earth | EMI/RFI noise reduction filter | Total number of protected AC outlets: 2 | Earth potential rise protection | Earth leakage range less than 1 milli amp | Earth detection circuit: Yes | Operating conditions: Indoor/AC mains | Operating temperatures: -10C/+60C | Cable length: 1.0m | Model No: C2+

### **INSIDE THE SMART BRAIN**

All serious power protection diverts excess energy to earth first. If there is good earth connection then the protector will last longer. C2+ has an earth detection LED for this reason.