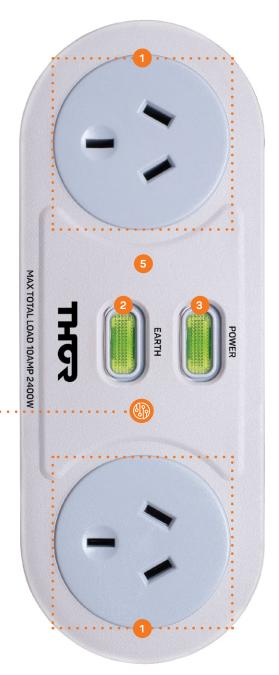

Large plug adaptors

Earth detection safeguard

Active power LED

1 metre cord with space saving flat head plug

Fireproof MOV

Fireproof MOV ensures the main protection components will not catch fire while protecting from dangerous surges. The choice of Fireproof components and the added flame retardant housing safeguards ensures your home and family will always be safe.

### **TECHNICAL SMARTS**

Supply voltage 240/V AC 50/Hz | Maximum current rating | 10amps/2400 W (VA) | Clamping voltage 300V<sub>AC</sub> | Reaction time less than 1 nanosecond | Maximum transient spike impulse current 42,000 amps (equivalent to 14,000 amps using UL1449 standard) | Maximum energy dissipation | 2295 Joules (equivalent to 510 Joules using UL1449 standard) | Protection modes: Active/Neutral, Active/Earth, Neutral/Earth | EMI/RFI noise reduction filter | Total number of protected AC outlets: 2 | Earth potential rise protection | Earth leakage range less than 1 milli amp | Earth detection circuit: Yes | Operating conditions: Indoor/AC mains | Operating temperatures: -10C/+60C | Cable length: 1.0m | Model No: C2+

### **INSIDE THE SMART BRAIN**

All serious power protection diverts excess energy to earth first. If there is good earth connection then the protector will last longer. C2+ has an earth detection LED for this reason.