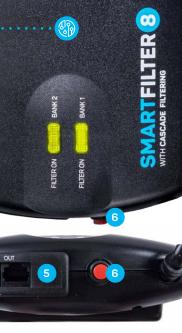

# MODEL: B8+ SMARTFILTER 8

# **CLEVER PROTECTION** FOR SMART TECHNOLOGY

SmartFilter 8 has two unique isolated banks offering fail-safe protection for your valuable electronic equipment, plus advanced noise filtering for improved sound and video quality.

- AV/TV connection (in and out) 1
- Bank 1 (4 outlets): Surge protection and filtering
- Bank 2 (4 outlets): Surge protection and filtering
- Large plug adaptors
- RJ 45 data protection (1 in and 1 out)
- Resettable safety 10 amp circuit breaker