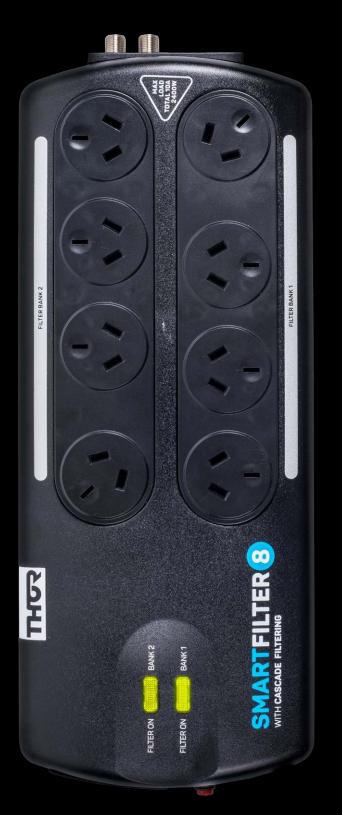

# **CLEVER PROTECTION** FOR SMART TECHNOLOGY

SmartFilter 8 has two unique isolated banks offering fail-safe protection for your valuable electronic equipment, plus advanced noise filtering for improved sound and video quality.

- AV/TV connection (in and out) 1
- Bank 1 (4 outlets): Surge protection and filtering
- Bank 2 (4 outlets): Surge protection and filtering
- Large plug adaptors
- RJ 45 data protection (1 in and 1 out)
- Resettable safety 10 amp circuit breaker

### **INSIDE THE SMART BRAIN**

There are 4 separate earth lines which is a hum/loop reducing feature. This feature stops component cross talk and ensures isolation between the 2 x AC Banks (2 x 4 outlets) as well as the antenna/F type and Data connections. True circuit isolation ensures best performance for all connected equipment.