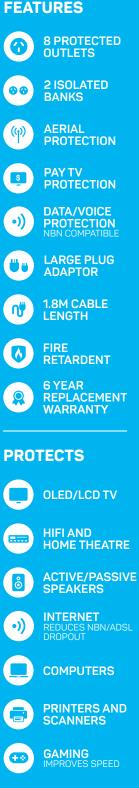

- AV/TV connection (in and out) 1
- Bank 1 (4 outlets): Surge protection and filtering
- Bank 2 (4 outlets): Surge protection and filtering
- Large plug adaptors
- RJ 45 data protection (1 in and 1 out)
- Resettable safety 10 amp circuit breaker

The Thor SmartBrain not only protects from surges, it also filters and cleans electrical frequency noise. Cascade Filter "cleans" around 20% more frequencies than other filtered boards to give you unbeatable sound and video quality. Enjoy a truer AV experience with better picture quality and purer sound. Can also improve computer gaming speeds and fix internet dropouts.

## **TECHNICAL SMARTS**

Supply voltage 240/V<sub>AC</sub> 50/Hz | Maximum current rating 10amps/2400 W (VA) | Clamping voltage 300V<sub>AC</sub> | Reaction time less than 1 nanosecond | 5868 Joules (equivalent to 2122 Joules using UL1449 standard) | Protection modes (all 8 outlets protects on all 3 conductors): Active/Neutral, Active/Earth, Neutral/Earth | EMI/ RFI noise reduction filter type. Cascade dual bank isolation with 2 cascading circuits | Number of multi-stage filter banks: 2 | Number of isolated banks: 2 | Number of dedicated outlets: 4+4 | Total number of protected AC outlets: 8 | RJ 45 data protection: 1 in and 1 out | AV/ TV Connection: In and out | Cable TV 'F' type connection: In and out | Earth potential rise protection | Earth leakage range less than 1 milli amp | Operating conditions: Indoor/AC mains | Operating temperatures: -10C/+60C | Cable length: 1.8m | Model No: B8+

### **INSIDE THE SMART BRAIN**

There are 4 separate earth lines which is a hum/loop reducing feature. This feature stops component cross talk and ensures isolation between the 2 x AC Banks (2 x 4 outlets) as well as the antenna/F type and Data connections. True circuit isolation ensures best performance for all connected equipment.